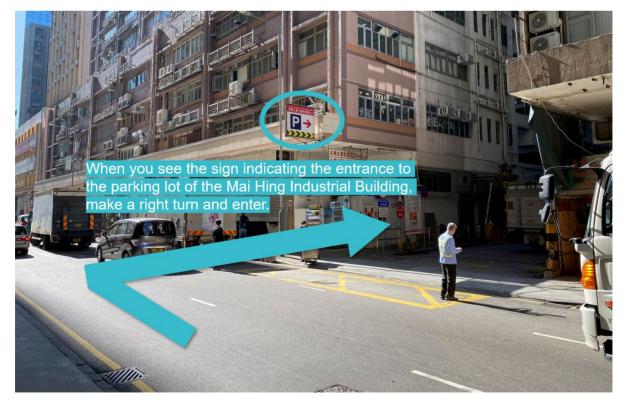

1

Beyond Feeding the Poor 豈止溫飽

3. Go straight along Hing Yip Street.

4. When you see the sign indicating the entrance to the parking lot of the Mai Hing Industrial Building, make a right turn and enter.

2