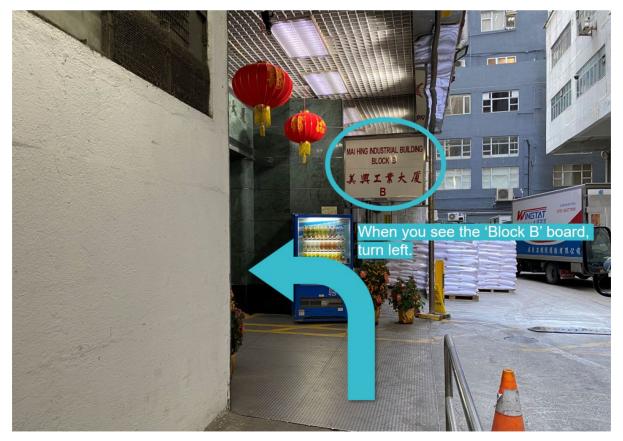

Beyond Feeding the Poor 豈止溫飽

5. Go straight on the left sidewalk.

6. When you see the 'Block B' board, turn left.

Flat B10-B11, 5/F, Block B, Mai Hing Ind. Bldg., 16-18 Hing Yip Street, Kwun Tong, Kowloon, Hong Kong 九龍觀塘興業街16-18號美興工業大廈B座5樓B10-B11室 Tel > 2381 9627 | Fax > 2392 2777 | sharing@cedarfund.org | www.cedarfund.org | Facebook/Instagram > CEDAR Fund