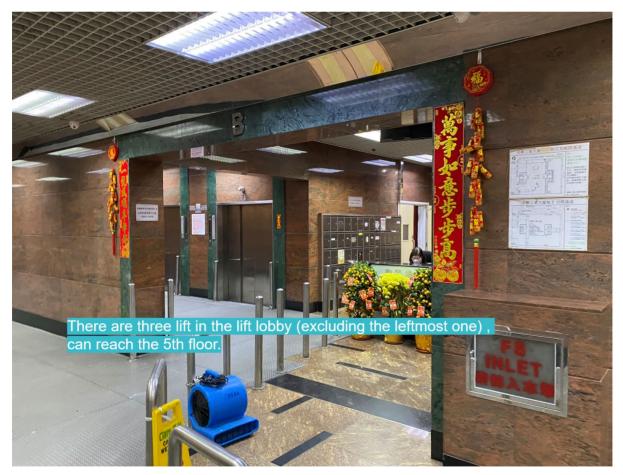

7. Continue straight until you reach the lift lobby on the right.

8. There are three lift in the lift lobby (excluding the leftmost one), can reach the 5th floor.

Flat B10-B11, 5/F, Block B, Mai Hing Ind. Bldg., 16-18 Hing Yip Street, Kwun Tong, Kowloon, Hong Kong 九龍觀塘興業街16-18號美興工業大廈B座5樓B10-B11室 Tel > 2381 9627 | Fax > 2392 2777 | sharing@cedarfund.org | www.cedarfund.org | Facebook/Instagram > CEDAR Fund