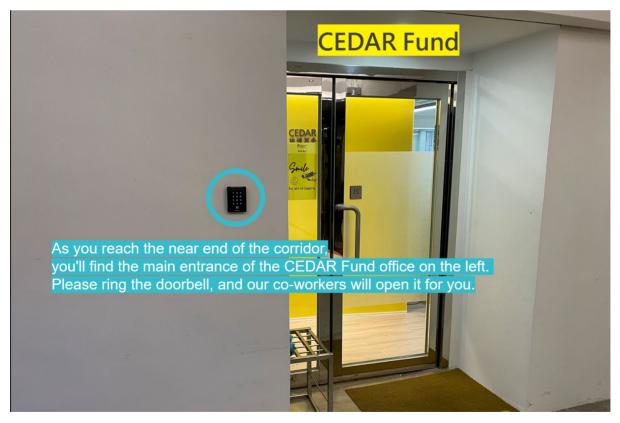

4

Beyond Feeding the Poor 豈止溫飽

9. After exiting the lift, turn right and continue straight ahead.

10. As you reach the near end of the corridor, you'll find the main entrance of the CEDAR Fund office on the left. Please ring the doorbell, and our co-workers will open it for you.