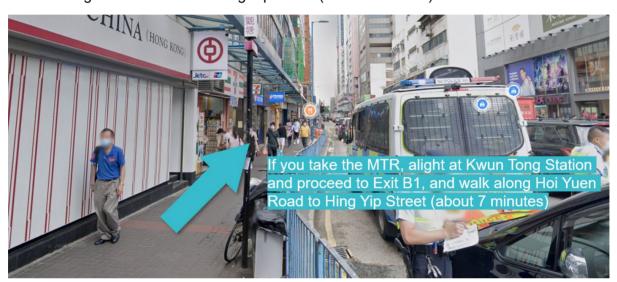

1. If you take the MTR, alight at Kwun Tong Station and proceed to Exit B1, and walk along Hoi Yuen Road to Hing Yip Street (about 7 minutes)

2. When you see the McDonald's sign and China Construction Bank, turn left and enter Hing Yip Street.