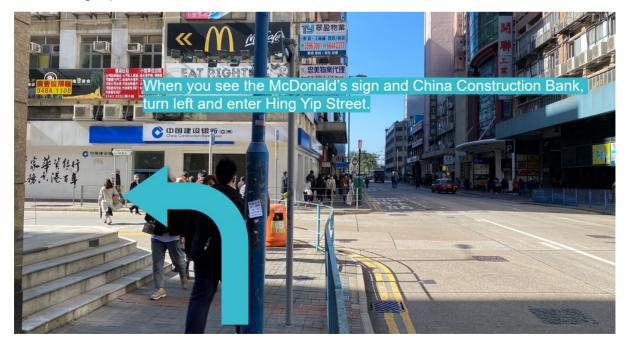

1. If you take the MTR, alight at Kwun Tong Station and proceed to Exit B1, and walk along Hoi Yuen Road to Hing Yip Street (about 7 minutes)

2. When you see the McDonald's sign and China Construction Bank, turn left and enter Hing Yip Street.