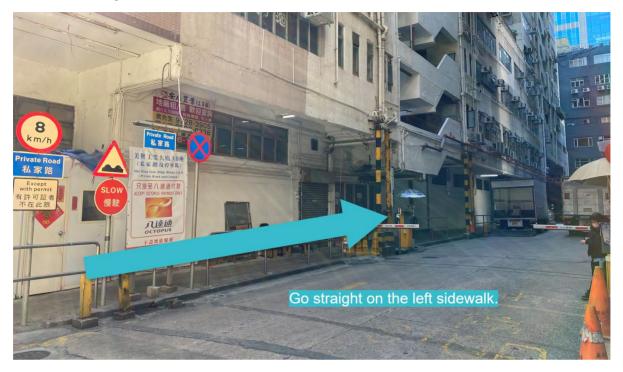

Beyond Feeding the Poor 豈止溫飽

5. Go straight on the left sidewalk.

6. When you see the 'Block B' board, turn left.

Flat B10-B11, 5/F, Block B, Mai Hing Ind. Bldg., 16-18 Hing Yip Street, Kwun Tong, Kowloon, Hong Kong 九龍觀塘興業街16-18號美興工業大廈B座5樓B10-B11室 Tel > 2381 9627 | Fax > 2392 2777 | sharing@cedarfund.org | www.cedarfund.org | Facebook/Instagram > CEDAR Fund