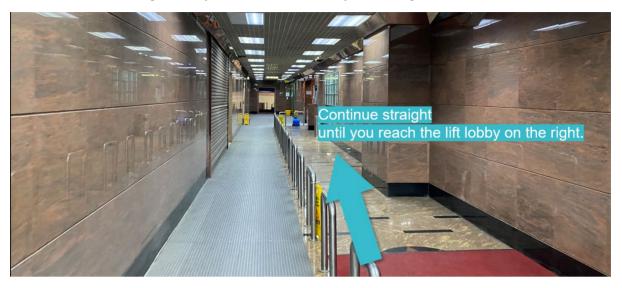

7. Continue straight until you reach the lift lobby on the right.

8. There are three lift in the lift lobby (excluding the leftmost one), can reach the 5th floor.

Flat B10-B11, 5/F, Block B, Mai Hing Ind. Bldg., 16-18 Hing Yip Street, Kwun Tong, Kowloon, Hong Kong 九龍觀塘興業街16-18號美興工業大廈B座5樓B10-B11室 Tel > 2381 9627 | Fax > 2392 2777 | sharing@cedarfund.org | www.cedarfund.org | Facebook/Instagram > CEDAR Fund