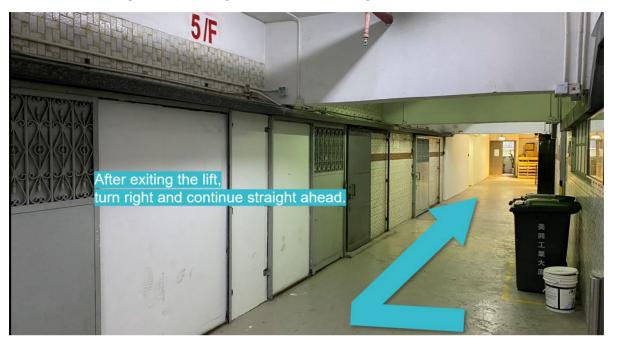

4

Beyond Feeding the Poor 豈止溫飽

9. After exiting the lift, turn right and continue straight ahead.

10. As you reach the near end of the corridor, you'll find the main entrance of the CEDAR Fund office on the left. Please ring the doorbell, and our co-workers will open it for you.